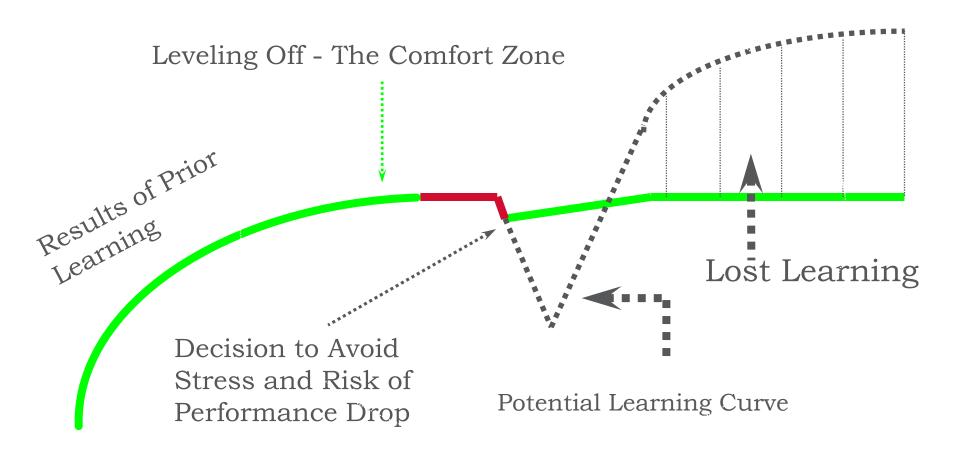

### **Avoiding a Learning Experience**

The **fear of not looking good** is one of the greatest enemies of learning. To learn, we need to acknowledge that there is something we don't know, and to perform activities that we're not good at.