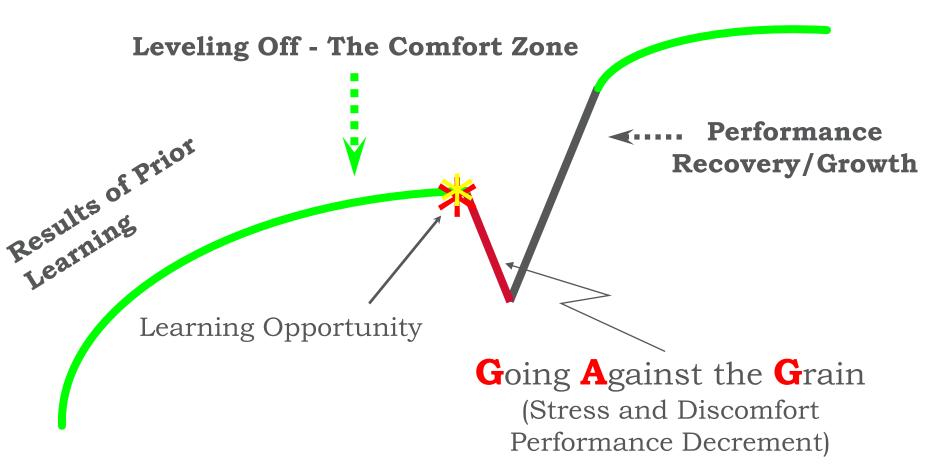

#### **Anatomy of a Learning Experience**

### **Avoiding a Learning Experience**

The **fear of not looking good** is one of the greatest enemies of learning. To learn, we need to acknowledge that there is something we don't know, and to perform activities that we're not good at.