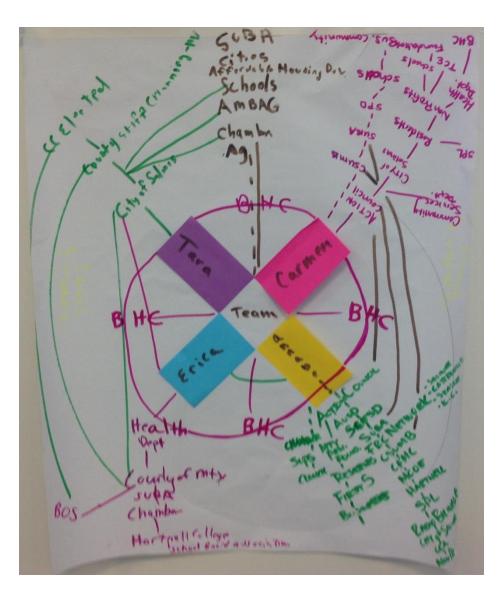

#### **Network Mapping Instructions**

- Have everyone in group draw 'node' for self
- Draw lines between members of team
- Add individuals and groups that each of you are connected to
- Add individuals and groups that you think you should be connected to on outer edges
- Add lines showing strength of relationship
   ----- know the person but haven't really worked together
   have worked together
   go to them for advice, information