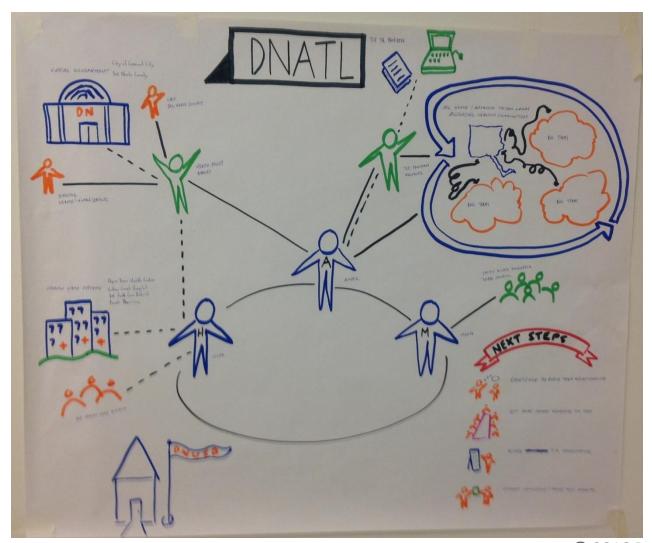

#### **Network Mapping Instructions**

- Have everyone in group draw 'node' for self
- Draw lines between members of team
- Add individuals and groups that each of you are connected to
- Add individuals and groups that you think you should be connected to on outer edges
- Add lines showing strength of relationship
   ----- know the person but haven't really worked together
   have worked together
   go to them for advice, information