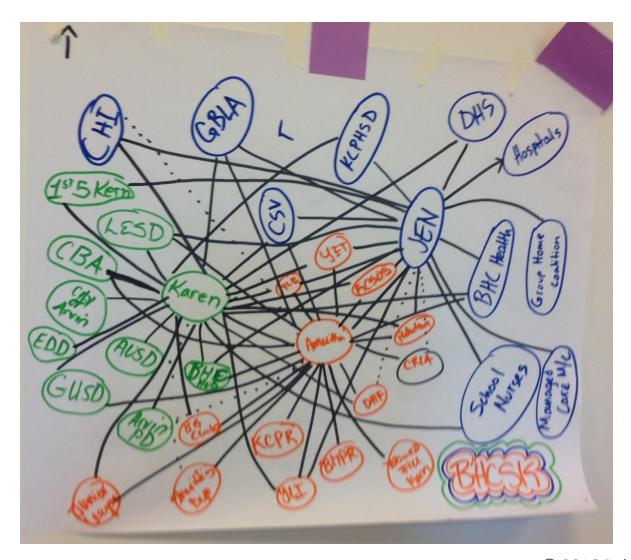

#### **Network Mapping Instructions**

- Have everyone in group draw 'node' for self
- Draw lines between members of team
- Add individuals and groups that each of you are connected to
- Add individuals and groups that you think you should be connected to on outer edges
- Add lines showing strength of relationship
   ----- know the person but haven't really worked together
   have worked together
   go to them for advice, information