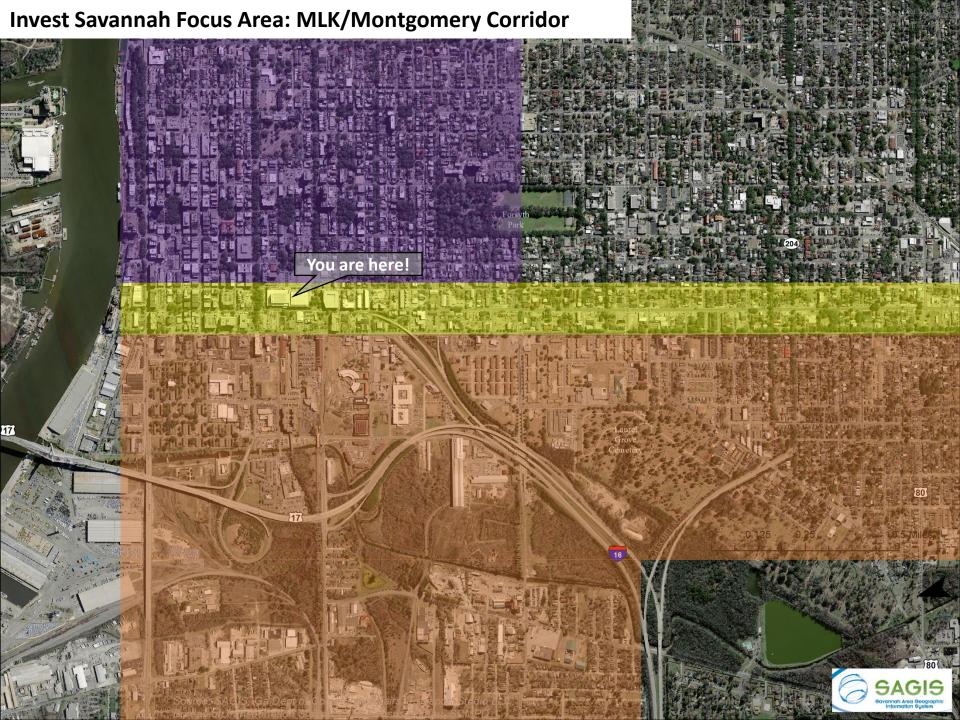

## **#InvestSAV Mission:**

Create a healthy neighborhood in the MLK Corridor through collaborative and data driven actions.