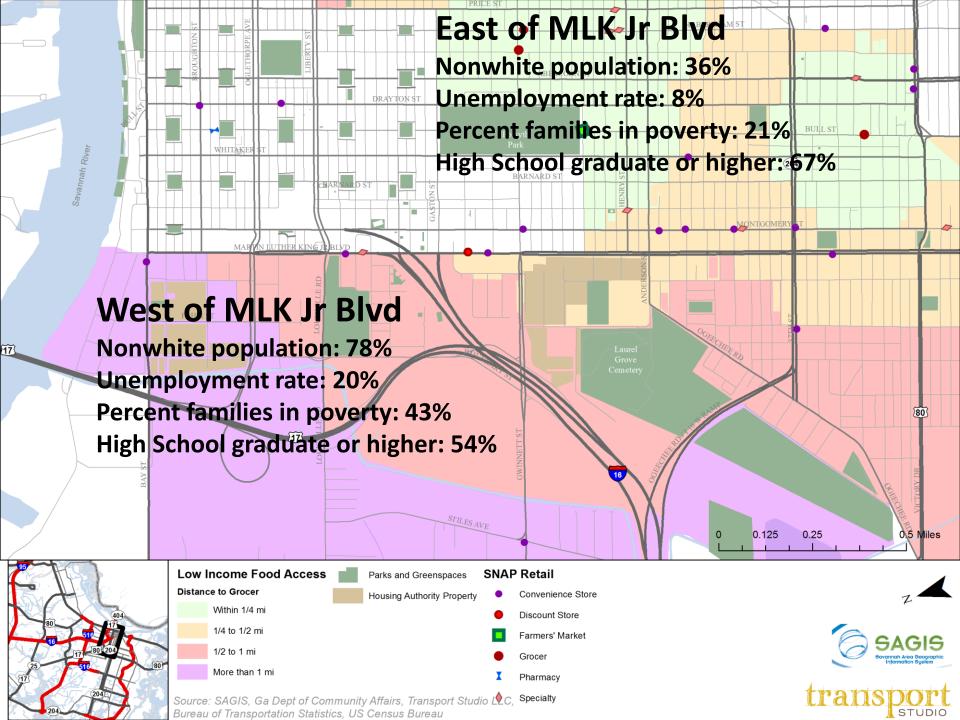

#### **INVEST HEALTH**

#### **Strategies for Healthier Cities**

A Project of the *Robert Wood Johnson Foundation* and *Reinvestment Fund* 







# **# INVEST SAV**

"Improving Public Safety Through Community Development"

Savannah, GA Pod Convening Jan. 31<sup>st</sup> – Feb 1st

#### **INVEST HEALTH**

**Strategies for Healthier Cities** 

A Project of the *Robert Wood Johnson Foundation* and *Reinvestment Fund* 

## **#InvestSAV Mission:**

Create a healthy neighborhood in the MLK Corridor through collaborative and data driven actions.













## # Invest SAV







# **Invest Health: Program Phases**





# **Program Phase: Invest Health Business Plan**























### <end of slide show> Additional data slides below