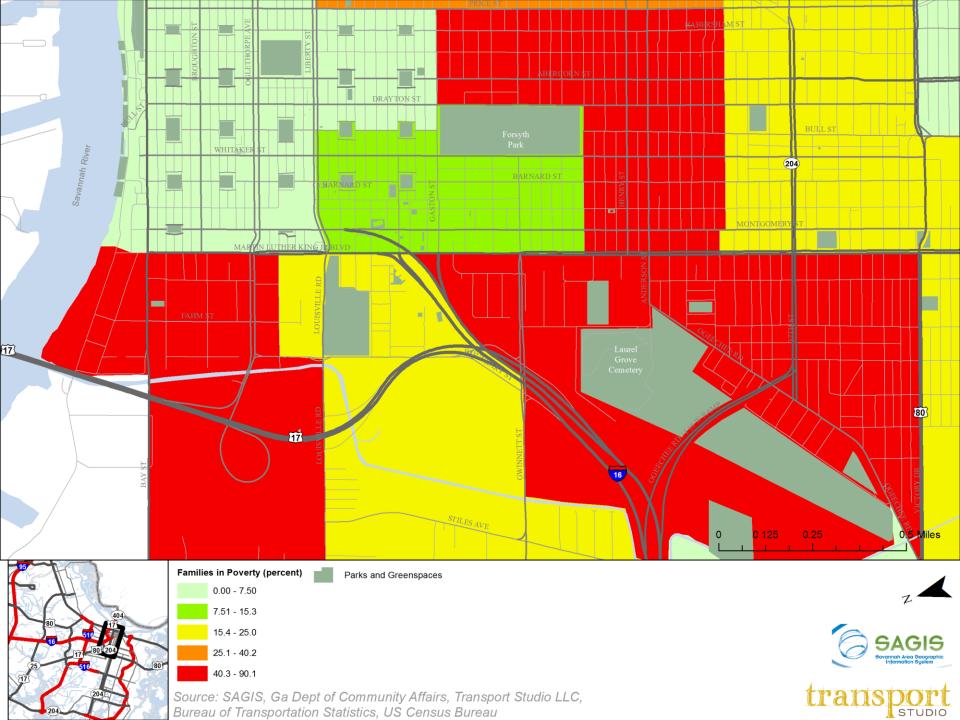

#### **INVEST HEALTH**

#### **Strategies for Healthier Cities**

A Project of the *Robert Wood Johnson Foundation* and *Reinvestment Fund* 







# **# INVEST SAV**

"Improving Public Safety Through Community Development"

Savannah, GA Pod Convening Jan. 31<sup>st</sup> – Feb 1st

#### **INVEST HEALTH**

**Strategies for Healthier Cities** 

A Project of the *Robert Wood Johnson Foundation* and *Reinvestment Fund* 

## **#InvestSAV Mission:**

Create a healthy neighborhood in the MLK Corridor through collaborative and data driven actions.













## # Invest SAV







# **Invest Health: Program Phases**





# **Program Phase: Invest Health Business Plan**























### <end of slide show> Additional data slides below