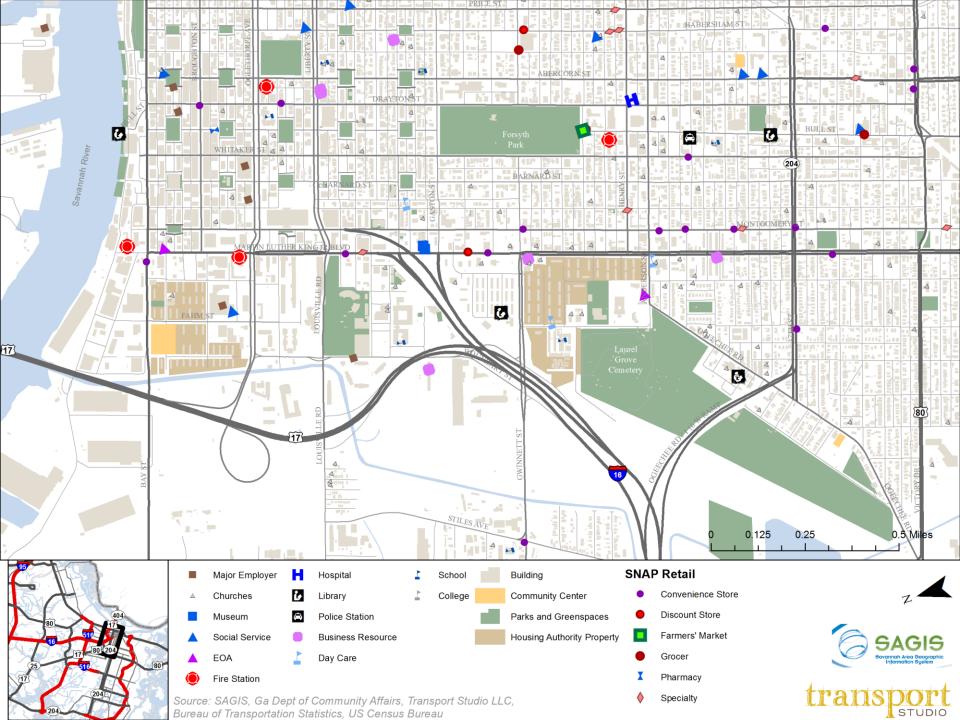

#### **INVEST HEALTH**

#### **Strategies for Healthier Cities**

A Project of the *Robert Wood Johnson Foundation* and *Reinvestment Fund* 







# **# INVEST SAV**

"Improving Public Safety Through Community Development"

Savannah, GA Pod Convening Jan. 31<sup>st</sup> – Feb 1st

#### **INVEST HEALTH**

**Strategies for Healthier Cities** 

A Project of the *Robert Wood Johnson Foundation* and *Reinvestment Fund* 

## **#InvestSAV Mission:**

Create a healthy neighborhood in the MLK Corridor through collaborative and data driven actions.













## # Invest SAV







# **Invest Health: Program Phases**





# **Program Phase: Invest Health Business Plan**























### <end of slide show> Additional data slides below