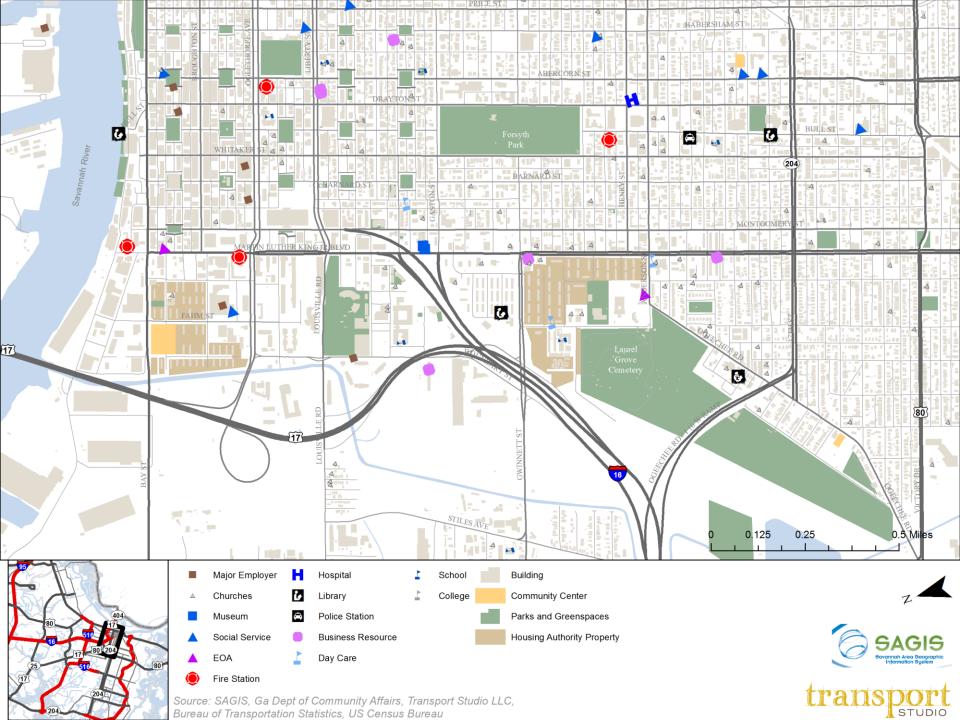

#### **INVEST HEALTH**

#### **Strategies for Healthier Cities**

A Project of the *Robert Wood Johnson Foundation* and *Reinvestment Fund* 







# **# INVEST SAV**

"Improving Public Safety Through Community Development"

Savannah, GA Pod Convening Jan. 31<sup>st</sup> – Feb 1st

#### **INVEST HEALTH**

**Strategies for Healthier Cities** 

A Project of the *Robert Wood Johnson Foundation* and *Reinvestment Fund* 

## **#InvestSAV Mission:**

Create a healthy neighborhood in the MLK Corridor through collaborative and data driven actions.













## # Invest SAV







# **Invest Health: Program Phases**





# **Program Phase: Invest Health Business Plan**























### <end of slide show> Additional data slides below