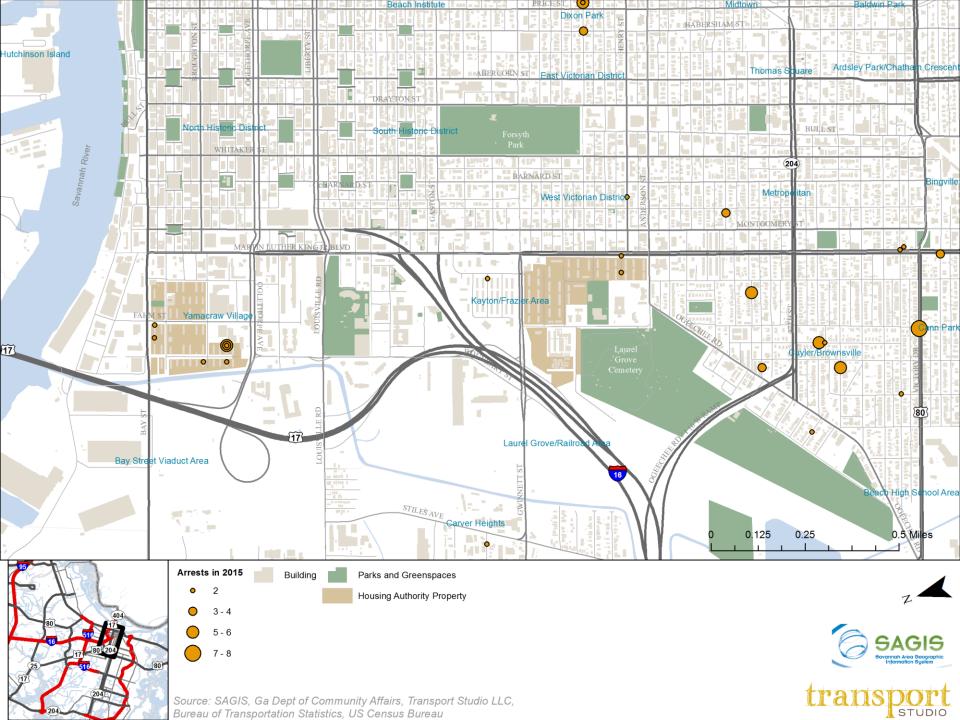

#### **INVEST HEALTH**

#### **Strategies for Healthier Cities**

A Project of the *Robert Wood Johnson Foundation* and *Reinvestment Fund* 







# **# INVEST SAV**

"Improving Public Safety Through Community Development"

Savannah, GA Pod Convening Jan. 31<sup>st</sup> – Feb 1st

#### **INVEST HEALTH**

**Strategies for Healthier Cities** 

A Project of the *Robert Wood Johnson Foundation* and *Reinvestment Fund* 

## **#InvestSAV Mission:**

Create a healthy neighborhood in the MLK Corridor through collaborative and data driven actions.













## # Invest SAV







# **Invest Health: Program Phases**





# **Program Phase: Invest Health Business Plan**























### <end of slide show> Additional data slides below