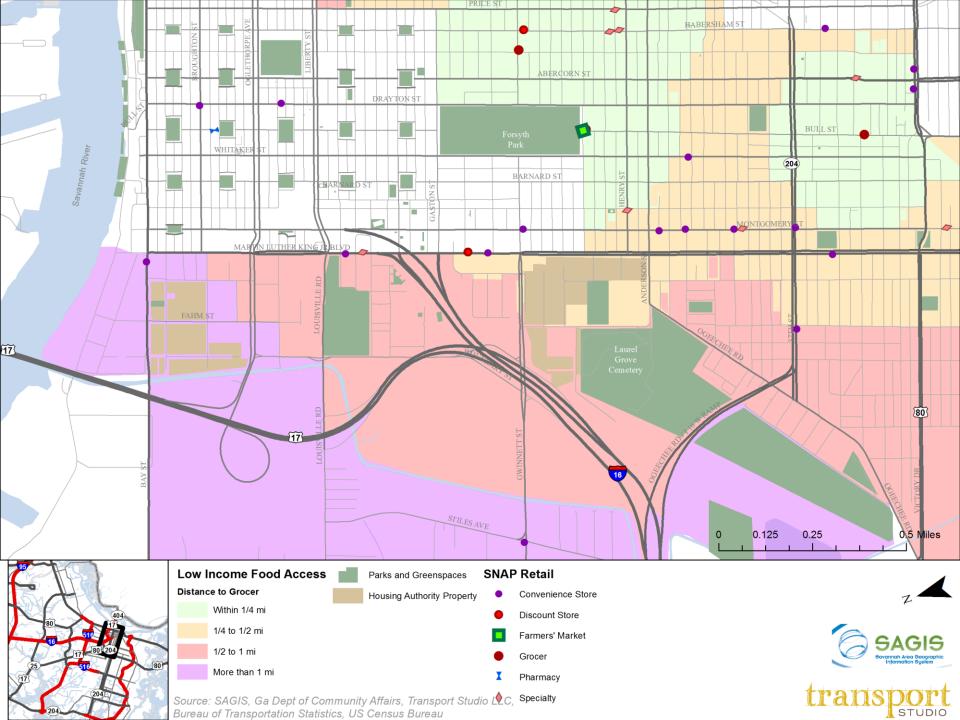

#### **INVEST HEALTH**

#### **Strategies for Healthier Cities**

A Project of the *Robert Wood Johnson Foundation* and *Reinvestment Fund* 







# **# INVEST SAV**

"Improving Public Safety Through Community Development"

Savannah, GA Pod Convening Jan. 31<sup>st</sup> – Feb 1st

#### **INVEST HEALTH**

**Strategies for Healthier Cities** 

A Project of the *Robert Wood Johnson Foundation* and *Reinvestment Fund* 

## **#InvestSAV Mission:**

Create a healthy neighborhood in the MLK Corridor through collaborative and data driven actions.













## # Invest SAV







# **Invest Health: Program Phases**





# **Program Phase: Invest Health Business Plan**























### <end of slide show> Additional data slides below