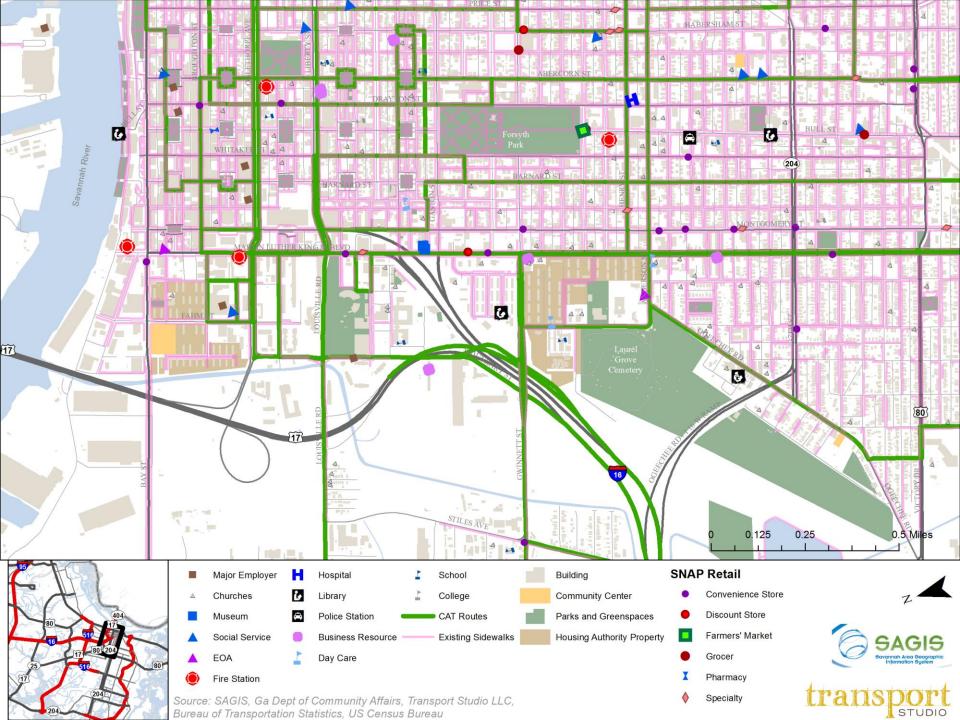

#### **INVEST HEALTH**

#### **Strategies for Healthier Cities**

A Project of the *Robert Wood Johnson Foundation* and *Reinvestment Fund* 







# **# INVEST SAV**

"Improving Public Safety Through Community Development"

Savannah, GA Pod Convening Jan. 31<sup>st</sup> – Feb 1st

#### **INVEST HEALTH**

**Strategies for Healthier Cities** 

A Project of the *Robert Wood Johnson Foundation* and *Reinvestment Fund* 

## **#InvestSAV Mission:**

Create a healthy neighborhood in the MLK Corridor through collaborative and data driven actions.













## # Invest SAV







# **Invest Health: Program Phases**





# **Program Phase: Invest Health Business Plan**























### <end of slide show> Additional data slides below