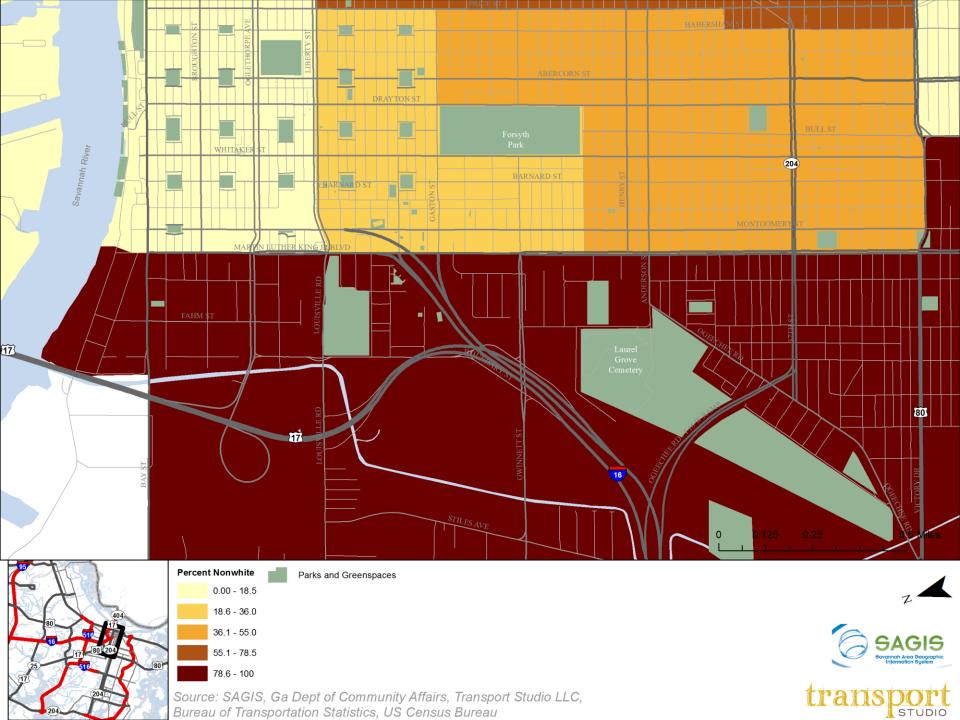

#### **INVEST HEALTH**

#### **Strategies for Healthier Cities**

A Project of the *Robert Wood Johnson Foundation* and *Reinvestment Fund* 







# **# INVEST SAV**

"Improving Public Safety Through Community Development"

Savannah, GA Pod Convening Jan. 31<sup>st</sup> – Feb 1st

#### **INVEST HEALTH**

**Strategies for Healthier Cities** 

A Project of the *Robert Wood Johnson Foundation* and *Reinvestment Fund* 

## **#InvestSAV Mission:**

Create a healthy neighborhood in the MLK Corridor through collaborative and data driven actions.













## # Invest SAV







# **Invest Health: Program Phases**





# **Program Phase: Invest Health Business Plan**























### <end of slide show> Additional data slides below