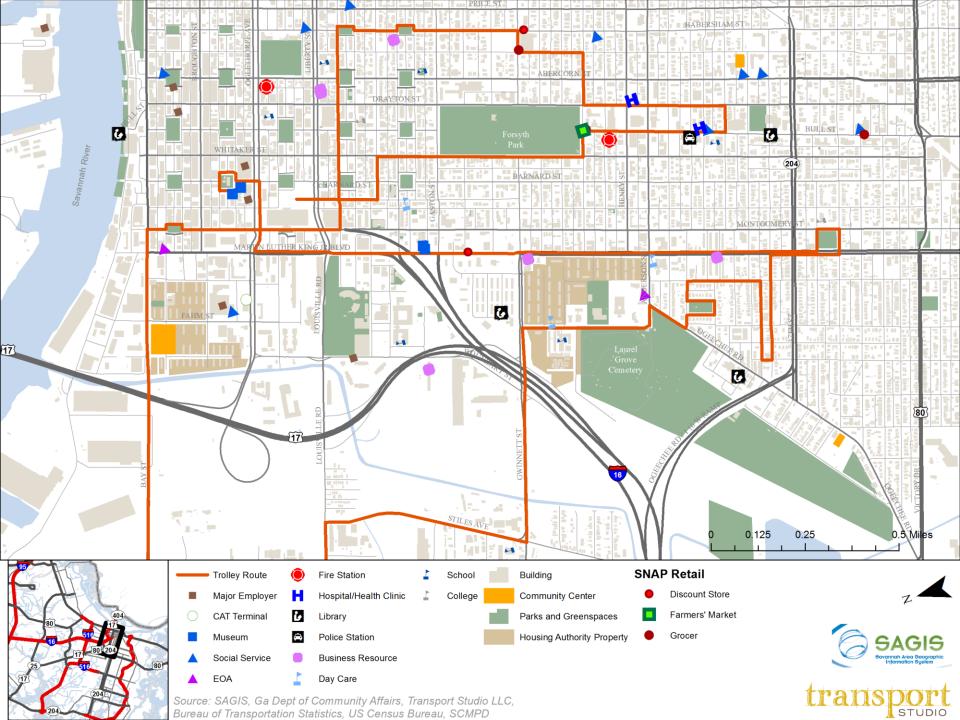

#### **INVEST HEALTH**

#### **Strategies for Healthier Cities**

A Project of the *Robert Wood Johnson Foundation* and *Reinvestment Fund* 







# **# INVEST SAV**

"Improving Public Safety Through Community Development"

Savannah, GA Pod Convening Jan. 31<sup>st</sup> – Feb 1st

#### **INVEST HEALTH**

**Strategies for Healthier Cities** 

A Project of the *Robert Wood Johnson Foundation* and *Reinvestment Fund* 

## **#InvestSAV Mission:**

Create a healthy neighborhood in the MLK Corridor through collaborative and data driven actions.













## # Invest SAV







# **Invest Health: Program Phases**





# **Program Phase: Invest Health Business Plan**























### <end of slide show> Additional data slides below