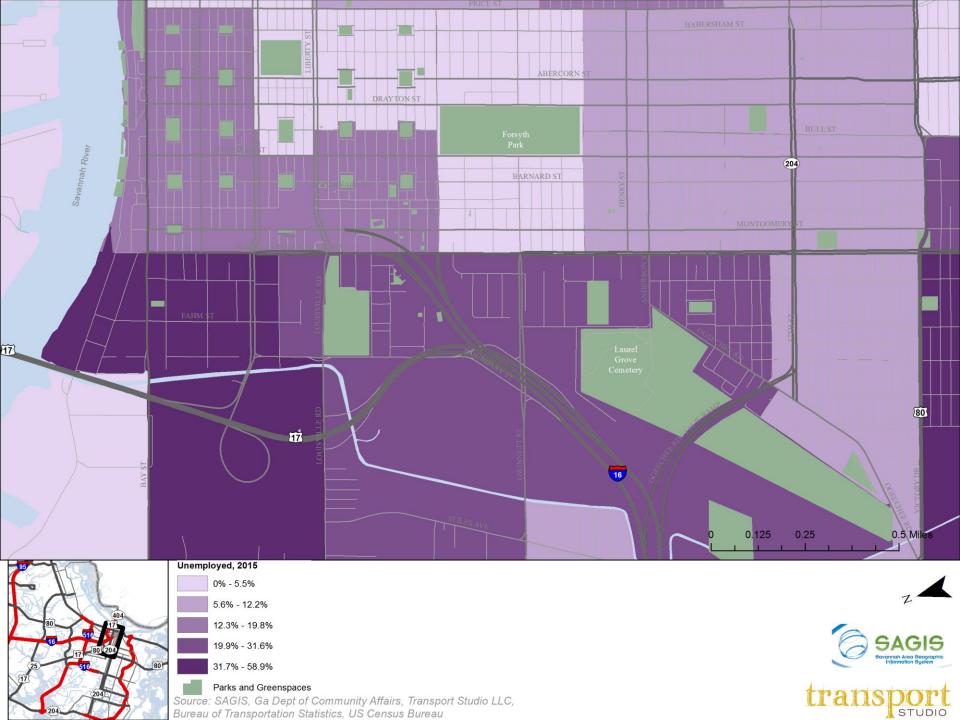

#### **INVEST HEALTH**

#### **Strategies for Healthier Cities**

A Project of the *Robert Wood Johnson Foundation* and *Reinvestment Fund* 







# **# INVEST SAV**

"Improving Public Safety Through Community Development"

Savannah, GA Pod Convening Jan. 31<sup>st</sup> – Feb 1st

#### **INVEST HEALTH**

**Strategies for Healthier Cities** 

A Project of the *Robert Wood Johnson Foundation* and *Reinvestment Fund* 

## **#InvestSAV Mission:**

Create a healthy neighborhood in the MLK Corridor through collaborative and data driven actions.













## # Invest SAV







# **Invest Health: Program Phases**





# **Program Phase: Invest Health Business Plan**























### <end of slide show> Additional data slides below